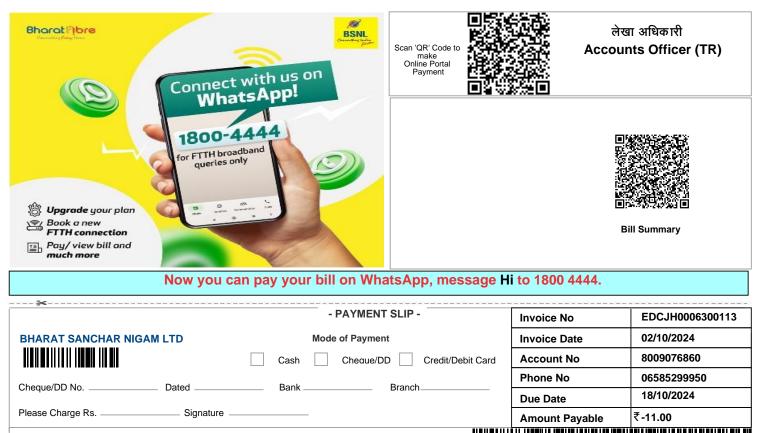

Account No: 8009076860 | Invoice No: EDCJH0006300113 | Invoice date: 02/10/2024

TOTAL DUE

(=)

कुल बचे

(=)

AMOUNT PAYABLE देय राशि

Please make crossed Cheque/DD/Pay Order for Amount Payable (Rounded Up) in favour of AO (Cash), BSNL, Jamshedpur.

This is a Computer generated Bill and does not require any Signature.