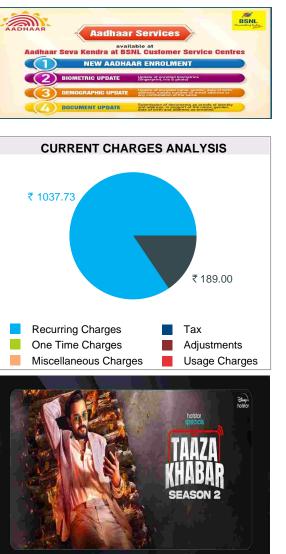

## Summary of Charges

| Summary of Charge     | -3                  |          |
|-----------------------|---------------------|----------|
| Current Charges       | वर्तमान शुल्क विवरण | Amount ₹ |
| Recurring Charges     | पुनरावर्ती शुल्क    | 1037.73  |
| One Time Charges      | एक बार शुल्क        | 0.00     |
| Usage Charges         | उपयोग प्रभार        | 0.00     |
| Miscellaneous Charges | विविध प्रभार        | 0.00     |
| Discounts             | ਯੂਟ                 | 0.00     |
| Late Fee              | विलम्ब शुल्क        | 12.25    |
| Total Taxable (Rs.)   |                     | 1049.98  |
| GST                   |                     | 189.00   |
| Total Charges(Rs.)    | वर्तमान शुल्क       | 1,238.98 |
| Tax Details           |                     |          |
| Description           | Tax Rate            | Amount   |
| CGST                  | 9.00%               | 94.50    |
| SGST                  | 9.00%               | 94.50    |
|                       |                     |          |