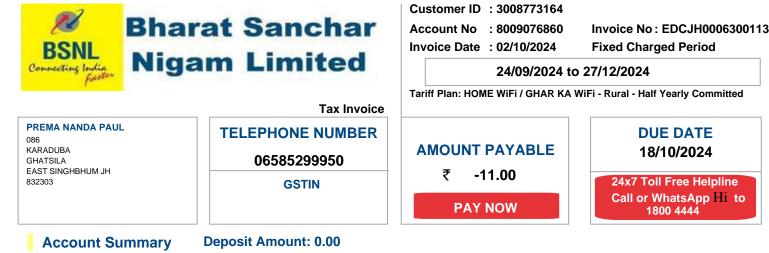

Account No: 8009076860 | Invoice No: EDCJH0006300113 | Invoice date: 02/10/2024

# Bharat Sanchar Nigam Limited

Account No: 8009076860 | Invoice No : EDCJH0006300113 | Bill Date :02/10/2024

# Phone Number/Service ID | 06585299950

Installation Address:

086,KARADUBA,GHATSILA\_RURAL,JAMSHEDPUR,Jharkhand -832303

Plan : 705046/HOME WiFi / GHAR KA WiFi - Rural - Half Yearly Committed/Up to 30 Mbps till 1400 GB up to 4 Mbps beyond