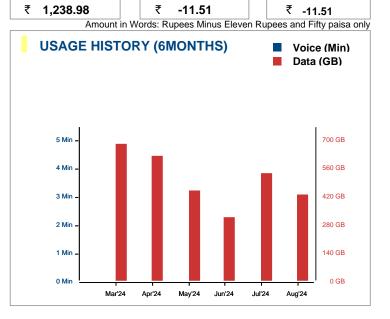

| Monthly Charges                                       |            |                        |           |             |          |  |  |  |  |  |
|-------------------------------------------------------|------------|------------------------|-----------|-------------|----------|--|--|--|--|--|
| Description & HSN / SAC Code                          | Start Date | End Dat                | e         | Amount(Rs.) |          |  |  |  |  |  |
| Bharat Fiber BB - Fixed Half-yearly Charge-99841<br>2 |            | 24/09/2024 27/*        |           | )24         | 1,037.73 |  |  |  |  |  |
| Total                                                 |            |                        |           |             | 1,037.73 |  |  |  |  |  |
| Usage Charges                                         |            |                        |           |             |          |  |  |  |  |  |
| Phone calls                                           | Units      | Duration<br>(HH:MM:SS) | Gross Amt | Disc        | Charges  |  |  |  |  |  |
| Broadband Day Usage                                   | 518946868  | 494.91 GB              | 0.00      | 0.00        | 0.00     |  |  |  |  |  |
| BB Night Usage (2AM-8AM)                              | 68619326   | 65.44 GB               | 0.00      | 0.00        | 0.00     |  |  |  |  |  |
| Total                                                 | 587566194  | 560.35 GB              | 0.00      | 0.00        | 0.00     |  |  |  |  |  |
|                                                       |            |                        |           |             |          |  |  |  |  |  |