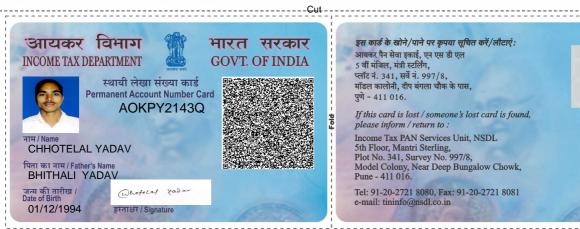

## आयकर विभाग INCOME TAX DEPARTMENT

## भारत सरकार GOVT. OF INDIA

## ई- स्थायी लेखा संख्या कार्ड e - Permanent Account Number (e-PAN) Card AOKPY2143Q

| नाम / Name                    | CHHOTELAL YADAV |
|-------------------------------|-----------------|
| पिता का नाम / Father's name   | BHITHALI YADAV  |
| जन्म की तारीख / Date of Birth | 01/12/1994      |
| लिंग / Gender                 | Male            |
|                               |                 |

Whofeled Kadar

हस्ताक्षर / Signature

Signature Not Verified

Digitally-eighted by Incone Tax PAN Services Unit, NS DL eGovernance Date: 2020.04.17 8:24:00 GMT+05:30 Reason: NSDL ePAN Sign Location: Mumba

- ✓ Permanent Account Number (PAN) facilitate Income Tax Department linking of various documents, including payment of taxes, assessment, tax demand tax arrears, matching of information and easy maintenance & retrieval of electronic information etc. relating to a taxpayer. स्थायी लेखा संख्या (पैन) एक करदाता से संबंधित विभिन्न दस्तावेजों को जोड़ने में आयकर विभाग को सहायक होता है, जिसमें करों के भुगतान, आकलन, कर मांग, टैक्स बकाया, सूचना के मिलान और इलक्ट्रॉनिक जानकारी का आसान रखरखाव व बहाली आदि भी शामिल है ।
- ✓ Quoting of PAN is now mandatory for several transactions specified under Income Tax Act, 1961 (Refer Rule 114B of Income Tax Rules, 1962) आयकर अधिनियम, 1961 के तहत निर्दिष्ट कई लेनदेन के लिए स्थायी लेखा संख्या (पैन) का उल्लेख अब अनिवार्य है (आयकर नियम, 1962 के नियम 114B, का संदर्भ लें)
- ✓ Possessing or using more than one PAN is against the law & may attract penalty of upto Rs. 10,000. एक से अधिक स्थायी लेखा संख्या (पैन) का रखना या उपयोग करना, कानून के विरुद्ध है और इसके लिए 10,000 रुपये तक का दंड लगाया जा सकता है।
- ✓ The PAN Card enclosed contains Enhanced QR Code which is readable by a specific Android Mobile App. Keyword to search this specific Mobile App on Google Play Store is "Enhanced QR Code Reader for PAN Card. संलग्न पैन कार्ड में एनहान्स क्यूआर कोड शामिल है जो एक विशिष्ट एंड्रॉइड मोबाइल ऐप द्वारा पठनीय है। Google Play Store पर इस विशिष्ट मोबाइल ऐप को खोजने के लिए कीवर्ड "Enhanced QR Code Reader for PAN Card" है।