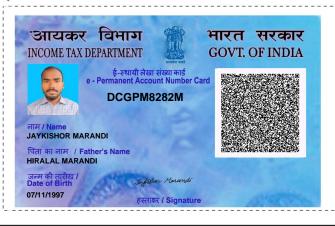

## आयकर विभाग INCOME TAX DEPARTMENT

## भारत सरकार GOVT. OF INDIA

ई- स्थायी लेखा संख्या कार्ड e - Permanent Account Number (e-PAN) Card

## DCGPM8282M

| नाम / Name                    | JAYKISHOR MARANDI |
|-------------------------------|-------------------|
| पिता का नाम / Father's name   | HIRALAL MARANDI   |
| जन्म की तारीख / Date of Birth | 07/11/1997        |
| लिंग / Gender                 | Male              |

Jaylishos Marandi

हस्ताक्षर / Signature

- ✓ Permanent Account Number (PAN) facilitate Income Tax Department linking of various documents, including payment of taxes, assessment, tax demand tax arrears, matching of information and easy maintenance & retrieval of electronic information etc. relating to a taxpayer.
  स्थायी लेखा संख्या (पैन) एक करदाता से संबंधित विभिन्न दस्तावेजों को जोड़ने में आयकर विभाग को सहायक होता है, जिसमें करों के भुगतान, आकलन, कर मांग, टैक्स बकाया, सूचना के मिलान और इलक्टॉनिक जानकारी का आसान रखरखाव व बहाली आदि भी शामिल है।
- √ Quoting of PAN is now mandatory for several transactions specified under Income Tax Act, 1961 (Refer Rule 114B of Income Tax Rules, 1962) आयकर अधिनयम, 1961 के तहत निर्दिष्ट कई लेनदेन के लिए स्थायी लेखा संख्या (पैन) का उल्लेख अब अनिवार्य है (आयकर नियम, 1962 के नियम 114B, का संदर्भ लें)
- ✓ Possessing or using more than one PAN is against the law & may attract penalty of upto Rs. 10,000. एक से अधिक स्थायी लेखा संख्या (पैन) का रखना या उपयोग करना, कानन के विरुद्ध है और इसके लिए 10,000 रुपये तक का दंड लगाया जा सकता है।

इसई-स्थायी लेखा संख्या (e-PAN)कार्ड मे विधित क्यूआर कोड शामिल है जो एक विशिष्ट एड्रॉइड मोबाइल ऐप द्वारा पठनीय है। Google Play Store पर इस विशिष्ट मोबाइल ऐप को खोजने के लिए कीवर्ड "PAN QR Code Reader" है।