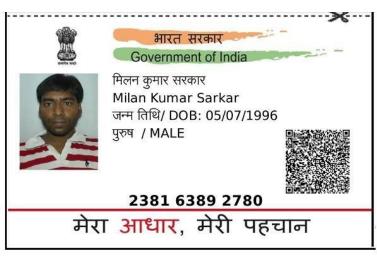

### **RESUME**

UID NO: 238163892780

### **PERSONAL DETAILS:**

NAME : **MILAN KUMAR SARKAR** 

FATHER'S NAME : SHYAMAL KANTI SARKAR

MATHERS'S NAME : LATE NANDINI SARKAR

DATE OF BIRTH :  $05^{TH}$  JULY 1996

GENDER : MALE

NATIONALITY : INDIAN

RELIGION : HINDU

help@uidai.gov.in

www.uidai.gov.in

Milan Rugar Samon

पिता का नाम Father's Name